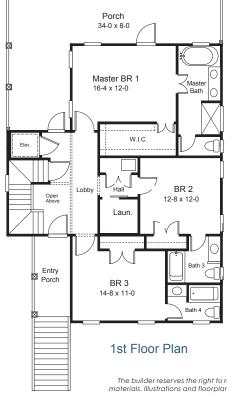

## Heart and Soul 550 Sheldrake Court Beaufort NC

\$1,700,000 Homesite #272 - 0.492 Acres 3,111 Sq Ft 4 Bedrooms ] 5.5 Bathrooms 2 Car Garage **Special Features:** Two Primaries - 1st and 2nd Floors Elevator

## 2nd Floor Plan

The builder reserves the right to revise noted specifications or substitute features, architectual details or materials. Illustrations and floorplans are for discussion purposes only and not part of a legal contract. Roore, sizes are approximate. Price, features, specifications, plans and elevations are subject to change without notice.