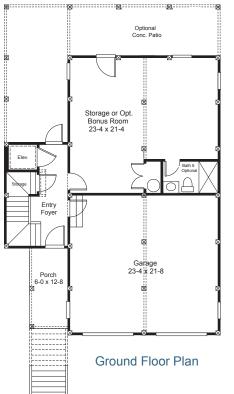

## Heart and Soul 550 Sheldrake Court Beaufort NC

\$1,700,000 Homesite #272 - 0.492 Acres 3,111 Sq Ft 4 Bedrooms ] 5.5 Bathrooms 2 Car Garage **Special Features:** Two Primaries - 1st and 2nd Floors Elevator