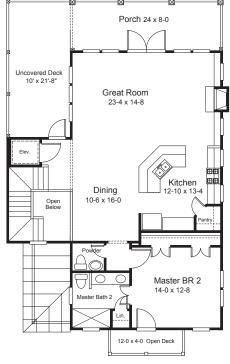

## Heart and Soul 550 Sheldrake Court Beaufort NC

\$1,700,000 Homesite #272 - 0.492 Acres 3,111 Sq Ft 4 Bedrooms ] 5.5 Bathrooms 2 Car Garage **Special Features:** Two Primaries - 1st and 2nd Floors Elevator

3rd floor open concept - Kitchen, Dining, and Great Room







## 2nd Floor Plan

The builder reserves the right to revise noted specifications or substitute features, architectual details or materials. Illustrations and floorplans are for discussion purposes only and not part of a legal contract. Roore, sizes are approximate. Price, features, specifications, plans and elevations are subject to change without notice.



For more information contact: Tamra Farris | M: 910.467.1304 | O: 910.467.1304 Email <u>Tamra.Farris@gmail.com</u> Fonville Morisey & Barefoot